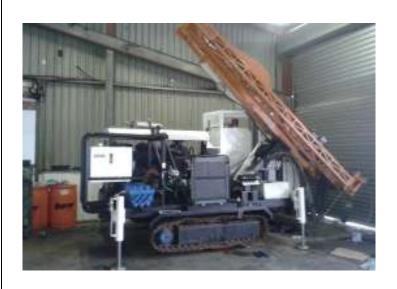

#### **COMPACT CORE RIG**

**PERFORMANCE** 

NOMINAL DEPTH CAPACITY: 800 m

ROD SIZE: NQ (6M)

**PULL BACK FORCE: 8 TONNE** 

**PULL DOWN FORCE: 4 TONNE** 

PULL BACK SPEED: 600 mm/s

FOLD OUT MAST: 7m WITH 3.1m STROKE

**DRILL ANGLE 45-90 DEGREES** 

DRILL HEAD

SPEED RANGE: 0-1500RPM

TORQUE: 0-1000N.m

RATIOS 2 SPEED: 1:1, 10:1

SPINDLE TYPE

**GEAR TYPE** 

**LUBE PUMP & MAGNET** 