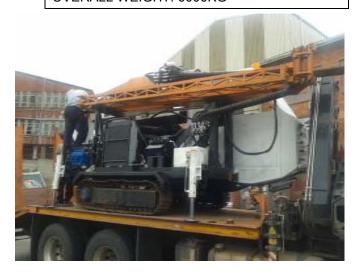

SLIDE OUT (OPTIONAL)

TRACK CARRIER

2M 10T Track One

GVM: 6500kg

HOIST WINCH

LINE PULL 60kN

LINE SPEED: 44m/min

DRUM CAPACITY: 35Mx16mm

4X2.5X3m

**OVERALL WEIGHT: 6000KG** 