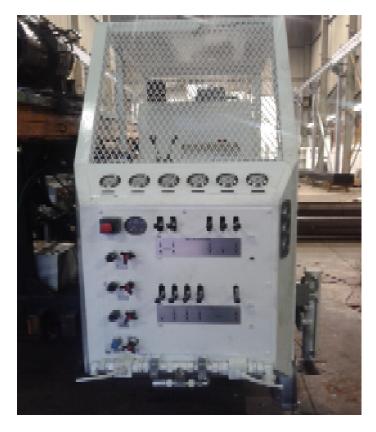

#### **HYDRAULICS**

OPEN CIRCUIT LS PUMP: 280l/min, 280 bar

OIL RESERVOIR: 400 litres

FILTRATION: 10µM abs

STATE OF THE ART CONTROL PANEL

PROPORTIONAL CONTROLS: FAST & FINE

PROPORTIONAL CONTROLS: SAUER DANFOSS