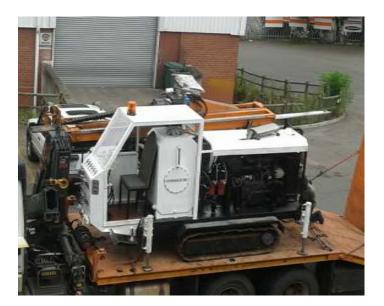

### BM800DC-CR

#### **COMPACT CORE RIG**

**PERFORMANCE** 

NOMINAL DEPTH CAPACITY: 800 m

ROD SIZE: NQ (6M)

**PULL BACK FORCE: 8 TONNE** 

**PULL DOWN FORCE: 4 TONNE** 

PULL BACK SPEED: 600 mm/s

FOLD OUT MAST: 7m WITH 3.1m STROKE

**DRILL ANGLE 45-90 DEGREES** 

DRILL HEAD

SPEED RANGE: 0-1500RPM

TORQUE: 0-1000N.m

RATIOS 2 SPEED: 1:1, 10:1

SPINDLE TYPE

**GEAR TYPE** 

**LUBE PUMP & MAGNET** 

SLIDE OUT (OPTIONAL)

TRACK CARRIER

2M 10T Track One

GVM: 6500kg

HOIST WINCH

LINE PULL 60kN

LINE SPEED: 44m/min

DRUM CAPACITY: 35Mx16mm