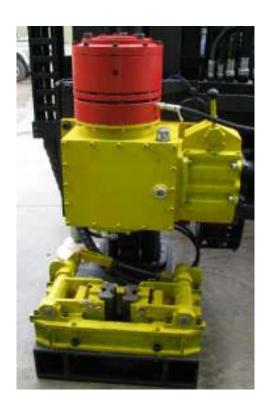

**DRILL ANGLE 45-90 DEGREES** 

DRILL HEAD

SPEED RANGE: 0-1500RPM

TORQUE: 0-1000N.m

RATIOS 2 SPEED: 1:1, 10:1

SPINDLE TYPE

**GEAR TYPE** 

**LUBE PUMP & MAGNET** 