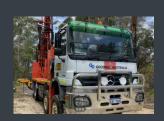

## GDR08 SANDVIK DE810 DRILLING RIG

GeoDrill's GDR08 rig comprises of a Sandvik DE 810 mounted on a Mercedes Actros 8x8 Truck which allows the rig to access difficult terrain.

The rig has the capabilities to undertake wash boring to 150mm  $\square$ , as well utilising coring equipment for NMLC, HMLC, 4C, NQ/HQ triple tube wire line.

The rig is BMA mine compliant & Santos GLNG compliant and comes complete with the most up to date mine spec safety features including fire suppression, remote and fixed emergency stops, isolators and all other mine compliances.

## **RIG OVERVIEW**

| Truck Type      | Mercedes 8x8           |
|-----------------|------------------------|
| Rod Handler     | KWL                    |
| Engine          | Cummins QSB            |
| Drill Head      | 2 Speed Top Head Drive |
| Pull Back       | Capacity 12t           |
| Main Winch Line | Capacity 10t           |
| Head Stroke     | 7.2m                   |
| Jib Winch       | 250kg                  |
| Pump            | FMC Bean W11           |

## **RIG CAPABILITY**

| Drilling Type | Multipurpose |
|---------------|--------------|
| PQ            | 300m         |
| HQ            | 800m         |
| NQ            | 1,200m       |
| Rotary Mud    | 800m         |