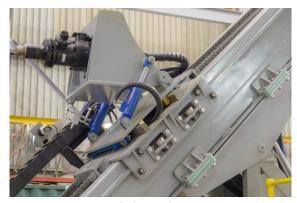

SKID, TRUCK OR TRACK MOUNT

**DIMENSIONS** 

LXWXH: 7.0mX2.5mx4.3m

WEIGHT: 16,000kg

**Directional Drill Rig in the Factory** 

**Directional Drill Rig on Site** 

Tilting & Slide Out Head

**Remote Wireless Pendant Control** 