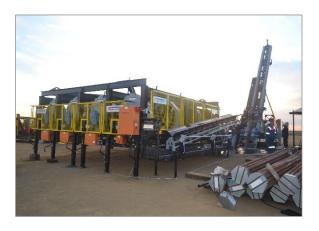

SKID, TRUCK OR TRACK MOUNT

**DIMENSIONS** 

LXWXH: 7.0mX2.5mx4.3m

WEIGHT: 16,000kg

**Directional Drill Rig in the Factory** 

**Directional Drill Rig on Site** 

Tilting & Slide Out Head

**Remote Wireless Pendant Control** 