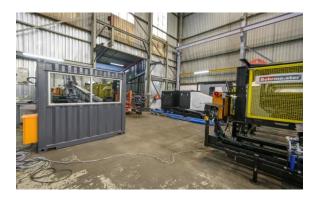

SKID, TRUCK OR TRACK MOUNT

**DIMENSIONS** 

LXWXH: 7.0mX2.5mx4.3m

WEIGHT: 16,000kg

**Directional Drill Rig in the Factory** 

**Directional Drill Rig on Site** 

Tilting & Slide Out Head

**Remote Wireless Pendant Control** 

**OPTIONS** 

"HANDS FREE" ROD HANDLER

"HANDS FREE" BREAK OUT CLAMP

REMOTE WIRELESS PENDANT

**OPERATOR SCADA & CAMERA LED SCREENS** 

AIR CONDITIONED OPERATOR CONTAINER

**RAILINGS & STAIRS** 

FIRE SUPRESSION