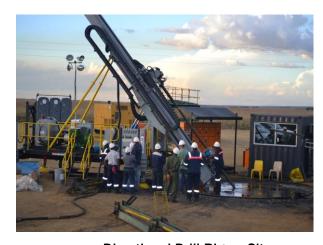

SKID, TRUCK OR TRACK MOUNT

**DIMENSIONS** 

LXWXH: 7.0mX2.5mx4.3m

WEIGHT: 16,000kg

**Directional Drill Rig in the Factory** 

**Directional Drill Rig on Site** 

Tilting & Slide Out Head

**Remote Wireless Pendant Control** 