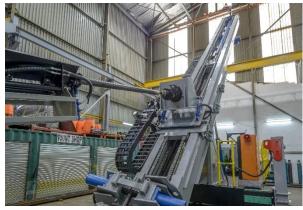

SKID, TRUCK OR TRACK MOUNT

**DIMENSIONS** 

LXWXH: 7.0mX2.5mx4.3m

WEIGHT: 16,000kg

**Directional Drill Rig in the Factory** 

**Directional Drill Rig on Site** 

Tilting & Slide Out Head

**Remote Wireless Pendant Control** 