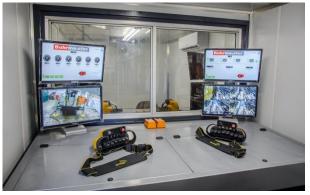

SKID, TRUCK OR TRACK MOUNT

**DIMENSIONS** 

LXWXH: 7.0mX2.5mx4.3m

WEIGHT: 16,000kg

**Directional Drill Rig in the Factory** 

**Directional Drill Rig on Site** 

Tilting & Slide Out Head

**Remote Wireless Pendant Control** 

**OPTIONS** 

"HANDS FREE" ROD HANDLER

"HANDS FREE" BREAK OUT CLAMP

REMOTE WIRELESS PENDANT

**OPERATOR SCADA & CAMERA LED SCREENS** 

AIR CONDITIONED OPERATOR CONTAINER

**RAILINGS & STAIRS** 

FIRE SUPRESSION