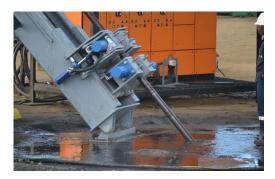

SKID, TRUCK OR TRACK MOUNT

**DIMENSIONS** 

LXWXH: 7.0mX2.5mx4.3m

WEIGHT: 16,000kg

**Directional Drill Rig in the Factory** 

**Directional Drill Rig on Site** 

Tilting & Slide Out Head

**Remote Wireless Pendant Control** 